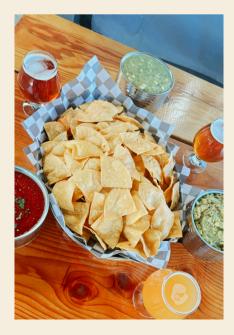

### **APPETIZER**

Fresh corn tortilla chips served with house-made salsas.

# **CONDIMENTS**

Guacamole, crema, lime wedges, salsa verde, escabeche, roasted red pepper, salsa & sliced jalapeno peppers.