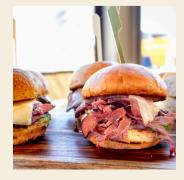

#### SLIDER OPTIONS

#### **Roast Beef**

Roast beef, cheddar cheese. caramelized onions & thousand island on white slider buns.