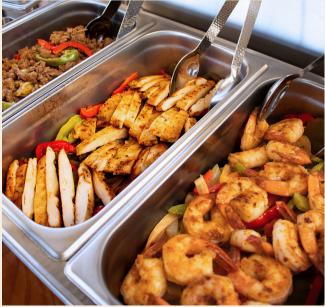

# **ENTRÉES**

Steak, Chicken Breast, Shrimp or Portobello Mushrooms sautéed with bell peppers & onions. Served with warm flour tortillas.