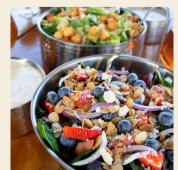

## **Mixed Berry**

Fresh spinach layered with sliced strawberries. blueberries & red onions. crumbled feta cheese & toasted almonds. Served with a side of poppy seed dressing.